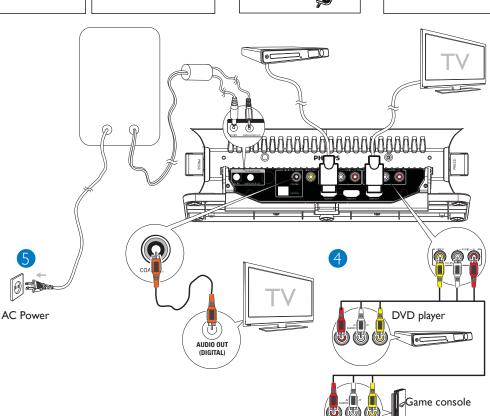

- Attach speakers to the main unit.
- 2

Slide the table stand onto the bottom of the main unit.

Place the main unit and speakers.

4

Connect AV devices

Connect power.

## Play connected AV devices

0

Press AV, HDMI, or COAX/OPT to select an AV source.